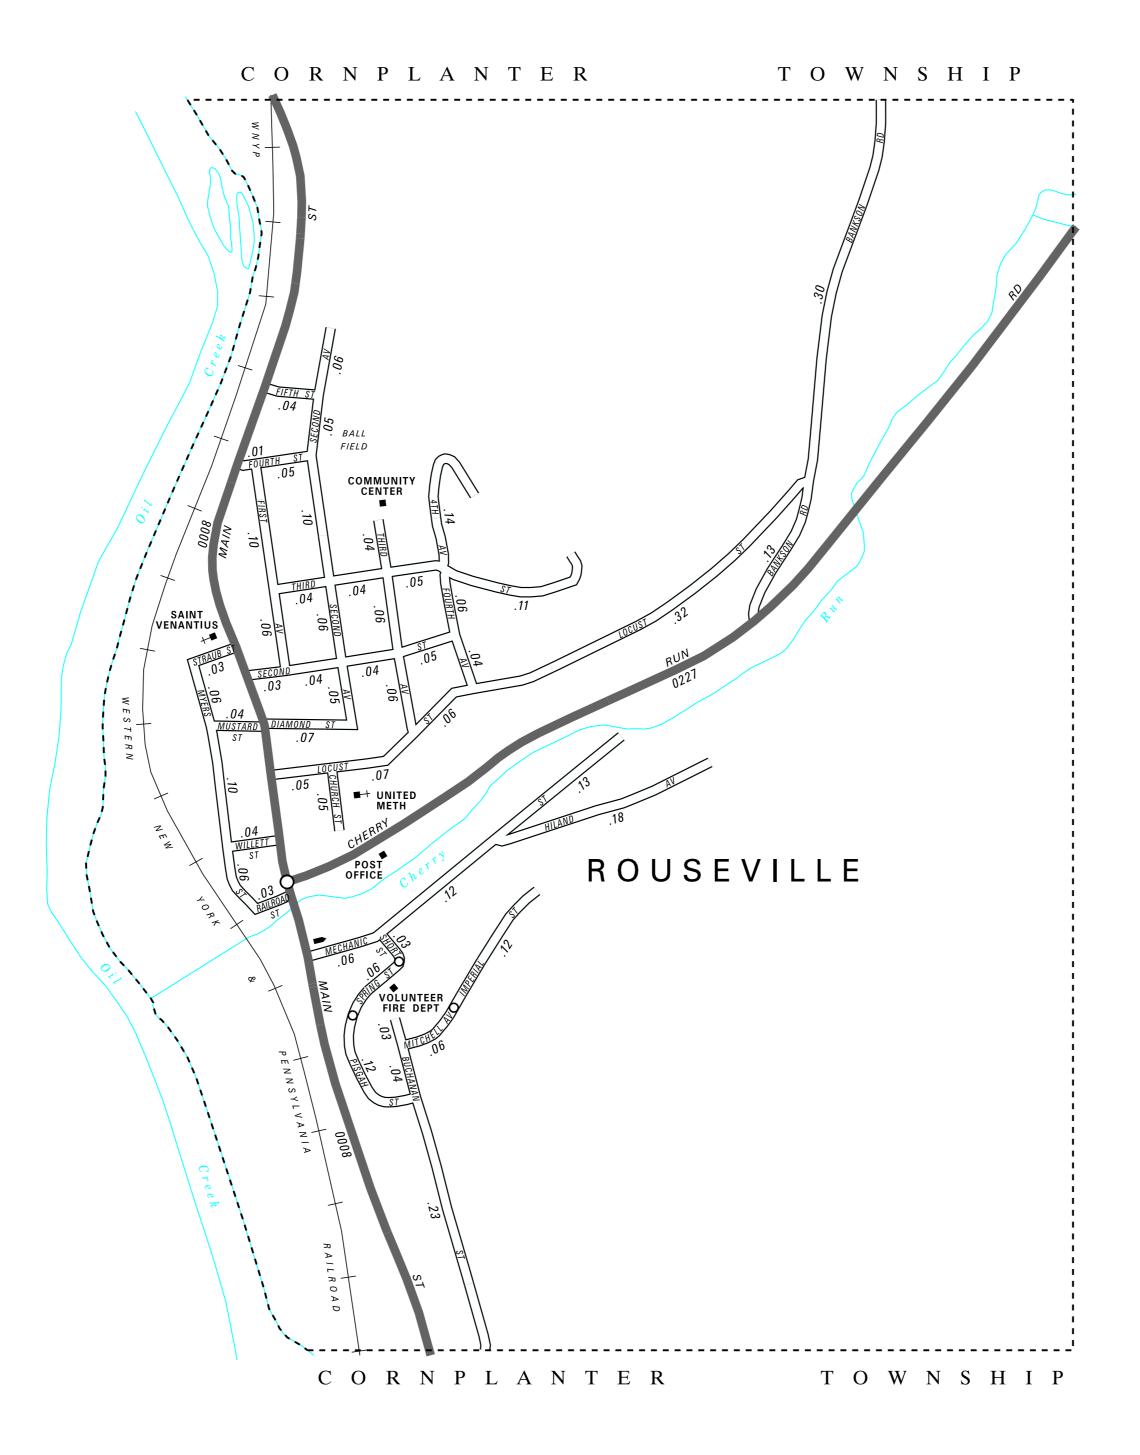

## **LEGEND**

LIMITED ACCESS HIGHWAY STATE ROUTE AND NUMBER STATE MAINTAINED BRIDGE BOROUGH STREET NAME AND TURNBACK BOROUGH STREET BOROUGH ALLEY OTHER ROAD H RAILROAD ■ • • ■ • STATE BOUNDARY **— - — - —** COUNTY BOUNDARY — — — — - TOWNSHIP BOUNDARY ---- CITY BOUNDARY ---- BOROUGH BOUNDARY MUNICIPAL BUILDING SPLIT MILEAGE BETWEEN MUNICIPALITIES SCHOOL, COLLEGE OR UNIVERSITY

POINT OF INTEREST

COPIES OF THIS MAP ARE AVAILABLE AT NOMINAL COST CONTACT:

PENNSYLVANIA DEPARTMENT OF TRANSPORTATION SALES STORE P.O. BOX 3451 HARRISBURG, PENNSYLVANIA 17105–3451 TELEPHONE: (717)787–6746

BANKSON RD BUCHANAN ST CHURCH ST DIAMOND ST FIFTH ST FIRST AV FOURTH AV FOURTH ST HILAND AV IMPERIAL ST LOCUST ST MECHANIC ST MITCHELL AV MUSTARD ST MYERS ST PISGAH ST RAILROAD ST SECOND AV SECOND ST SHORT ST SPRING ST STRAUB ST THIRD AV THIRD ST

WILLETT ST

TOTAL MILES

3.97 Borough Road System

Total

5.81

1.84 State Highway System

POPULATION 457

(2020 Census)

## ROUSEVILLE BOROUGH

VENANGO COUNTY

PREPARED BY THE

MUNICIPAL CODE 60 406

THIS MAP IS PUBLISHED AS A SUPPLEMENTAL DOCUMENTATION OF LIQUID FUELS TAX FUND MILEAGES

REVISED PER FORM 990 DATED 10-25-22

SCALE 1200 FEET 400 400 METERS