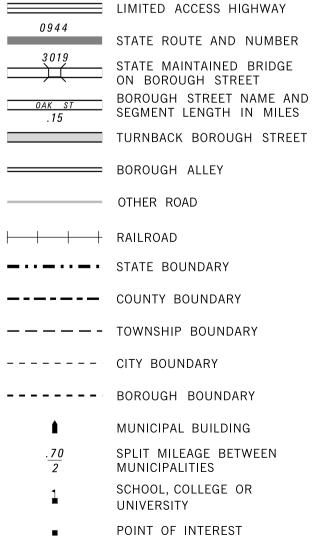

BLACKHILL RD

## SMITHFIELD BOROUGH

## **FAYETTE COUNTY**

PREPARED BY THE

## PENNSYLVANIA DEPARTMENT OF TRANSPORTATION

BUREAU OF PLANNING AND RESEARCH GEOGRAPHIC INFORMATION DIVISION

IN COOPERATION WITH THE

U.S. DEPARTMENT OF TRANSPORTATION FEDERAL HIGHWAY ADMINISTRATION

AND

MUNICIPAL SERVICES DISTRICT 12-0

MUNICIPAL CODE 26 414

THIS MAP IS PUBLISHED AS A SUPPLEMENTAL DOCUMENTATION OF LIQUID FUELS TAX FUND MILEAGES

REVISED PER FORM 990 DATED 11-23-09

|   |     | SCALE |            |
|---|-----|-------|------------|
| 0 | 600 | 1200  | 1800 FEET  |
| 0 | 200 | 400   | 600 METERS |

COPIES OF THIS MAP ARE AVAILABLE AT NOMINAL COST CONTACT:

PENNSYLVANIA DEPARTMENT OF TRANSPORTATION SALES STORE
P.O. BOX 3451
HARRISBURG, PENNSYLVANIA 17105–3451
TELEPHONE: (717)787–6746

## LEGEND