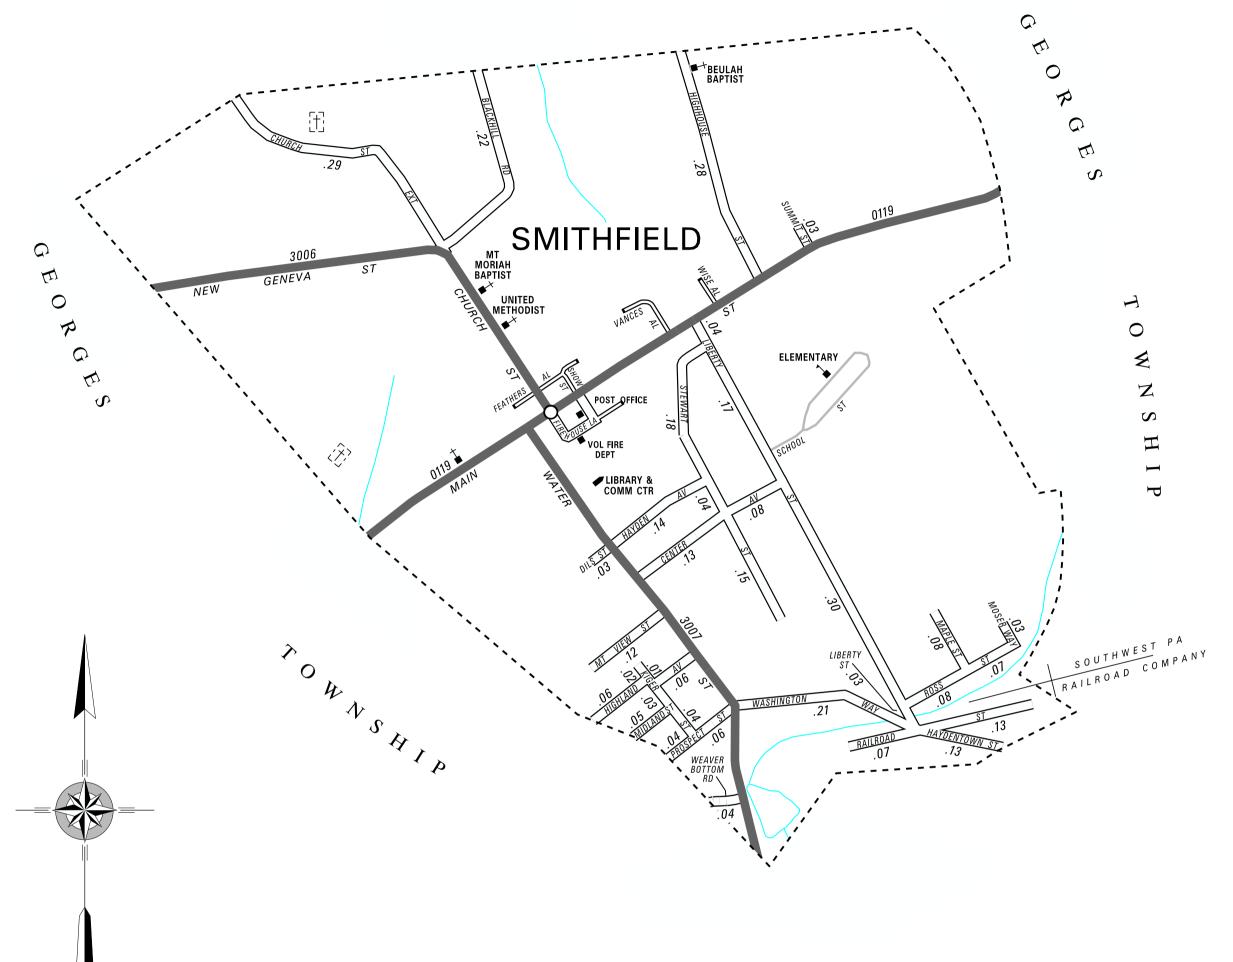

TOTAL MILES
Borough Road System 3.53
State Highway System 2.01
Total 5.54

POPULATION 831 (2020 Census)

CENTER AV CHURCH ST DILS ST FIREHOUSE LA HAYDEN AV HAYDENTOWN ST HIGHHOUSE ST HIGHLAND AV KIGER ST LIBERTY ST MAPLE ST MIDLAND ST MOSER WAY MT VIEW ST PROSPECT ST RAILROAD ST ROSS ST STEWART ST SUMMIT ST WASHINGTON WY WEAVER BOTTOM RD

BLACKHILL RD

## SMITHFIELD BOROUGH

## **FAYETTE COUNTY**

PREPARED BY THE

MUNICIPAL CODE 26 414

THIS MAP IS PUBLISHED AS A SUPPLEMENTAL DOCUMENTATION OF LIQUID FUELS TAX FUND MILEAGES

REVISED PER FORM 990 DATED 11-23-09

|   |     | SCALE |            |
|---|-----|-------|------------|
| 0 | 600 | 1200  | 1800 FEET  |
| 0 | 200 | 400   | 600 METERS |