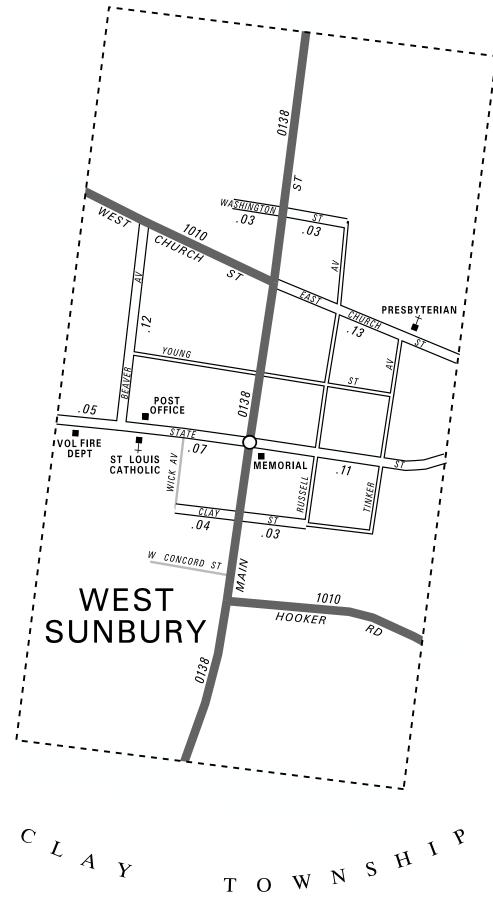

## **LEGEND**

STATE ROUTE AND NUMBER

3019
STATE MAINTAINED BRIDGE
ON BOROUGH STREET
BOROUGH STREET NAME AND
SEGMENT LENGTH IN MILES

TURNBACK BOROUGH STREET

BOROUGH ALLEY

OTHER ROAD

---- STATE BOUNDARY

— — — — - TOWNSHIP BOUNDARY

COUNTY BOUNDARY

---- CITY BOUNDARY

---- BOROUGH BOUNDARY

MUNICIPAL BUILDING

.70
2 SPLIT MILEAGE BETWEEN
MUNICIPALITIES

2 MUNICIPALITIES1 SCHOOL, COLLEGE OR

UNIVERSITY

■ POINT OF INTEREST

BEAVER AV CHURCH ST CLAY ST

STATE ST WASHINGTON ST POPULATION 182 (2020 Census) TOTAL MILES

Borough Road System \_\_\_\_\_\_.61

State Highway System \_\_\_\_\_\_1.17

Total \_\_\_\_\_1.78

C L P Y C T O W N S H I P