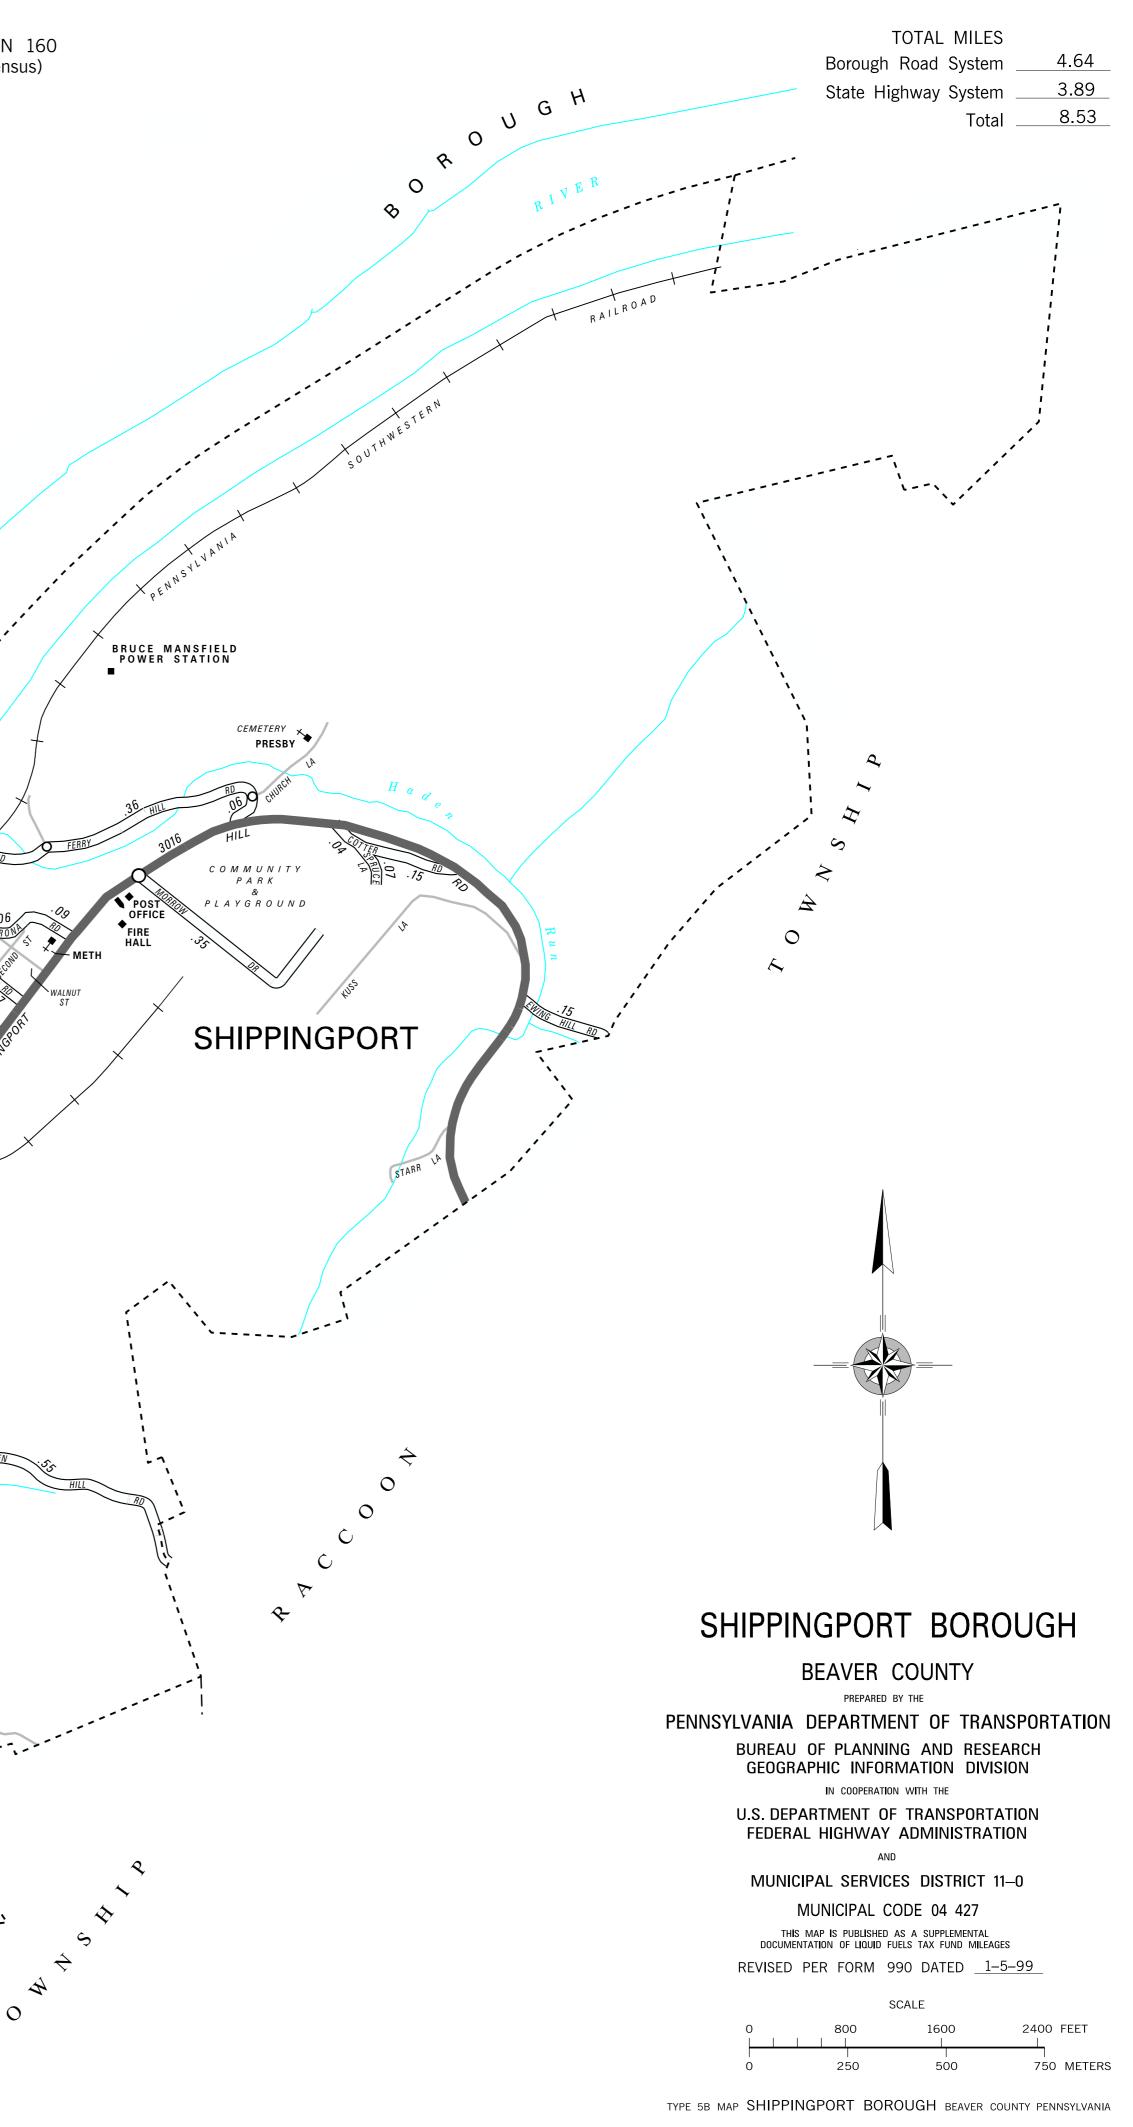

## LEGEND

 $\mathcal{T}$ 

CHESTNUT ST

0

Ś

[4]

NDUSTR

BEAVER VALLEY POWER STATION

|                 | LIMITED ACCESS HIGHWAY                             |
|-----------------|----------------------------------------------------|
| 0944            | STATE ROUTE AND NUMBER                             |
| 3019            | STATE MAINTAINED BRIDGE<br>ON BOROUGH STREET       |
| OAK ST          | BOROUGH STREET NAME AND<br>SEGMENT LENGTH IN MILES |
| .15             | TURNBACK BOROUGH STREET                            |
|                 | BOROUGH ALLEY                                      |
|                 |                                                    |
|                 | OTHER ROAD                                         |
|                 | RAILROAD                                           |
|                 | STATE BOUNDARY                                     |
|                 | COUNTY BOUNDARY                                    |
|                 | TOWNSHIP BOUNDARY                                  |
|                 | CITY BOUNDARY                                      |
|                 | BOROUGH BOUNDARY                                   |
|                 | MUNICIPAL BUILDING                                 |
| <u>.70</u><br>2 | SPLIT MILEAGE BETWEEN<br>MUNICIPALITIES            |
| 1               | SCHOOL, COLLEGE OR                                 |
|                 |                                                    |
| •               | POINT OF INTEREST                                  |
|                 |                                                    |
|                 |                                                    |
|                 |                                                    |
|                 |                                                    |
|                 |                                                    |
|                 |                                                    |
|                 |                                                    |
| MIDLAND BOROUGH |                                                    |
|                 |                                                    |
| · · · ·         | /<br>/<br>/                                        |
|                 |                                                    |

Phillis Island

 $\mathbf{c}$ 

BIRD HOLLOW RD ALLISON RD COTTER RD EWING HILL RD FERRY HILL RD GREEN HILL RD KERONA RD MORROW DR SPRUCE LA TECHNOLOGY BLVD

COPIES OF THIS MAP ARE AVAILABLE AT NOMINAL COST CONTACT:

CREATED BY DT 6-21-05 (REVISED 7-20-23)