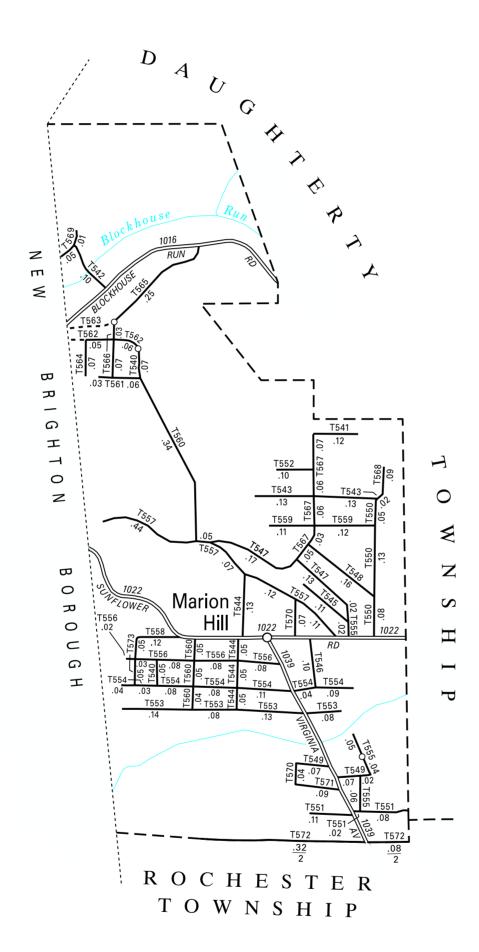

TOTAL MILES

Township Road System 6.82

State Highway System 1.63

Total

8.45

POPULATION 1,300 (2020 Census)

542 CEMETERY RD 543 THIRTY-EIGHTH ST 544 THIRTY-FOURTH AV 545 FORTY-SECOND ST 546 THIRTY-EIGHTH AV 547 FORTY-FIRST ST 548 FORTIETH ST 549 FORTY-NINTH ST 550 FORTY-FIRST AV 551 FIFTY-FIRST ST 552 THIRTY-SEVENTH ST 553 FORTY-SEVENTH ST 554 FORTY-SIXTH ST 555 FORTIETH AV 556 FORTY-FIFTH ST 557 FORTY-THIRD ST 558 FORTY-FOURTH ST 559 THIRTY-NINTH ST 560 THIRTY-THIRD AV 561 THIRTY-FOURTH ST 562 THIRTY-THIRD ST 564 THIRTIETH AV 565 THIRTIETH ST 566 THIRTY-FIRST AV 567 THIRTY-NINTH AV 568 FORTY-SECOND AV 569 GROVE AV 570 THIRTY-SEVENTH AV 571 FIFTIETH ST 572 FIFTY-SECOND ST

573 THIRTY-FIRST LA

540 THIRTY-SECOND AV

541 THIRTY-SIXTH ST

COPIES OF THIS MAP ARE AVAILABLE AT NOMINAL COST CONTACT:

PENNSYLVANIA DEPARTMENT OF TRANSPORTATION SALES STORE P.O. BOX 3451 HARRISBURG, PENNSYLVANIA 17105–3451 TELEPHONE: (717)787–6746

## PULASKI SECOND CLASS TOWNSHIP MAP BEAVER COUNTY

PREPARED BY THE

THIS MAP IS PUBLISHED AS A SUPPLEMENTAL DOCUMENTATION OF LIQUID FUELS TAX FUND MILEAGES

REVISED PER FORM 990 DATED 8-30-95

TYPE 5 MAP PULASKI TOWNSHIP BEAVER COUNTY PENNSYLVANIA