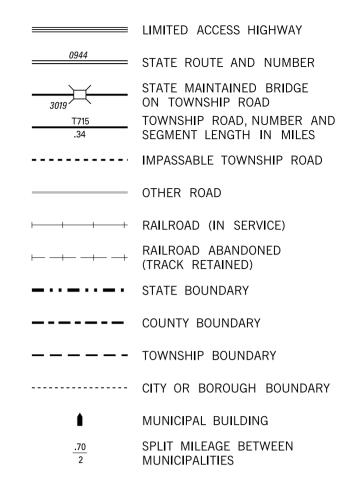

HIRTY-FOURTH AV 545 FORTY-SECOND ST 546 THIRTY-EIGHTH AV 547 FORTY-FIRST ST 548 FORTIETH ST 549 FORTY-NINTH ST 550 FORTY-FIRST AV 551 FIFTY-FIRST ST 552 THIRTY-SEVENTH ST 553 FORTY-SEVENTH ST 554 FORTY-SIXTH ST 555 FORTIETH AV 556 FORTY-FIFTH ST 557 FORTY-THIRD ST 558 FORTY-FOURTH ST 559 THIRTY-NINTH ST 560 THIRTY-THIRD AV 561 THIRTY-FOURTH ST 562 THIRTY-THIRD ST 564 THIRTIETH AV 565 THIRTIETH ST 566 THIRTY-FIRST AV 567 THIRTY-NINTH AV 568 FORTY-SECOND AV 569 GROVE AV 570 THIRTY-SEVENTH AV 571 FIFTIETH ST 572 FIFTY-SECOND ST

573 THIRTY-FIRST LA

540 THIRTY-SECOND AV

541 THIRTY-SIXTH ST

COPIES OF THIS MAP ARE AVAILABLE AT NOMINAL COST CONTACT:

PENNSYLVANIA DEPARTMENT OF TRANSPORTATION SALES STORE P.O. BOX 3451 HARRISBURG, PENNSYLVANIA 17105–3451 TELEPHONE: (717)787–6746

## **LEGEND**





## PULASKI SECOND CLASS TOWNSHIP MAP BEAVER COUNTY

PREPARED BY THE

## PENNSYLVANIA DEPARTMENT OF TRANSPORTATION

BUREAU OF PLANNING AND RESEARCH GEOGRAPHIC INFORMATION DIVISION

IN COOPERATION WITH THE

U.S. DEPARTMENT OF TRANSPORTATION FEDERAL HIGHWAY ADMINISTRATION

MUNICIPAL CODE 04 215

THIS MAP IS PUBLISHED AS A SUPPLEMENTAL DOCUMENTATION OF LIQUID FUELS TAX FUND MILEAGES

REVISED PER FORM 990 DATED 8-30-95



TYPE 5 MAP PULASKI TOWNSHIP BEAVER COUNTY PENNSYLVANIA