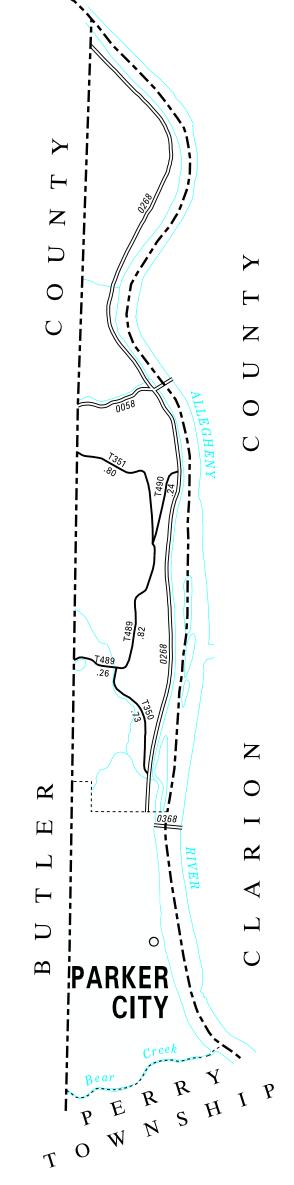

|                      | LEGEND                                      |   |
|----------------------|---------------------------------------------|---|
|                      | LIMITED ACCESS HIGHWAY                      |   |
| 0944                 | STATE ROUTE AND NUMBER                      |   |
| 3019                 | STATE MAINTAINED BRIDGE<br>ON TOWNSHIP ROAD |   |
| T715                 | TOWNSHIP ROAD, NUMBER AND                   |   |
| .34                  | SEGMENT LENGTH IN MILES                     |   |
|                      | IMPASSABLE TOWNSHIP ROAD                    |   |
|                      | OTHER ROAD                                  |   |
| <b>⊢</b> + + +       | RAILROAD (IN SERVICE)                       |   |
| $\vdash - + - + - +$ | RAILROAD ABANDONED<br>(TRACK RETAINED)      |   |
|                      | STATE BOUNDARY                              |   |
|                      | COUNTY BOUNDARY                             | - |
|                      | TOWNSHIP BOUNDARY                           |   |
|                      | CITY OR BOROUGH BOUNDARY                    |   |
| <b>I</b>             | MUNICIPAL BUILDING                          |   |
| <u>.70</u><br>2      | SPLIT MILEAGE BETWEEN<br>MUNICIPALITIES     |   |