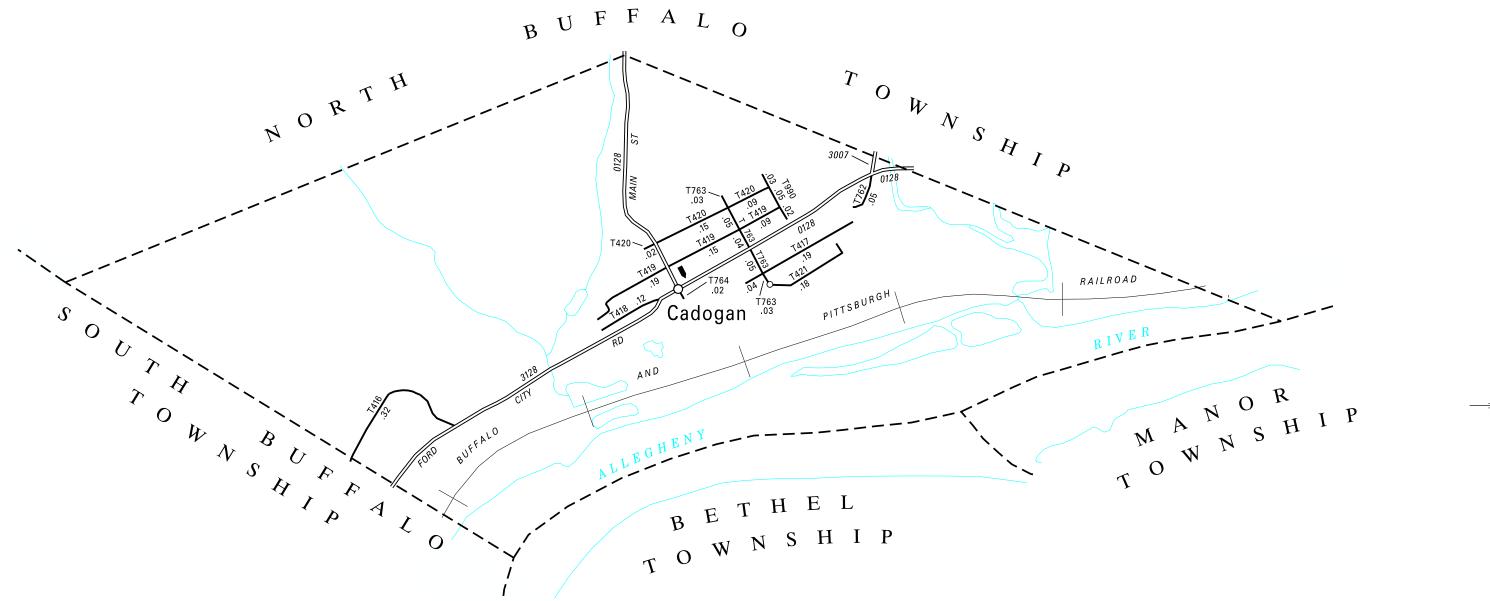

## LEGEND

|                                     | LIMITED ACCESS HIGHWAY                                                                              |  |  |  |
|-------------------------------------|-----------------------------------------------------------------------------------------------------|--|--|--|
| 0944                                | STATE ROUTE AND NUMBER                                                                              |  |  |  |
| 3019<br>T715<br>.34                 | STATE MAINTAINED BRIDGE<br>ON TOWNSHIP ROAD<br>TOWNSHIP ROAD, NUMBER AND<br>SEGMENT LENGTH IN MILES |  |  |  |
|                                     | IMPASSABLE TOWNSHIP ROAD                                                                            |  |  |  |
|                                     | OTHER ROAD                                                                                          |  |  |  |
| <b>⊢</b> + + + +                    | RAILROAD (IN SERVICE)                                                                               |  |  |  |
| $\vdash - \vdash - \vdash - \vdash$ | RAILROAD ABANDONED<br>(TRACK RETAINED)                                                              |  |  |  |
|                                     | STATE BOUNDARY                                                                                      |  |  |  |
|                                     | COUNTY BOUNDARY                                                                                     |  |  |  |
|                                     | TOWNSHIP BOUNDARY                                                                                   |  |  |  |
|                                     | CITY OR BOROUGH BOUNDARY                                                                            |  |  |  |
| <b>I</b>                            | MUNICIPAL BUILDING                                                                                  |  |  |  |
| <u>.70</u><br>2                     | SPLIT MILEAGE BETWEEN<br>MUNICIPALITIES                                                             |  |  |  |

416 DUFFY RD 417 OAK AV 418 PROSPECT AV 419 FIRST AV 420 SECOND AV 421 SPRUCE AV 762 STREICHIF RD 763 CHESTNUT ST 764 MAIN ST 990 PEACH ST

COPIES OF THIS MAP ARE AVAILABLE AT NOMINAL COST CONTACT: PENNSYLVANIA DEPARTMENT OF TRANSPORTATION SALES STORE P.O. BOX 3451 HARRISBURG, PENNSYLVANIA 17105–3451 TELEPHONE: (717)787–6746

CREATED BY DT 8-7-01 (REVISED 7-3-23)

| TOTAL MILES          |      |
|----------------------|------|
| Township Road System | 1.91 |
| State Highway System | 1.75 |
| Total                | 3.66 |

## CADOGAN SECOND CLASS TOWNSHIP MAP ARMSTRONG COUNTY

PREPARED BY THE

PENNSYLVANIA DEPARTMENT OF TRANSPORTATION BUREAU OF PLANNING AND RESEARCH

GEOGRAPHIC INFORMATION DIVISION IN COOPERATION WITH THE

U.S. DEPARTMENT OF TRANSPORTATION FEDERAL HIGHWAY ADMINISTRATION

MUNICIPAL CODE 03 205 THIS MAP IS PUBLISHED AS A SUPPLEMENTAL DOCUMENTATION OF LIQUID FUELS TAX FUND MILEAGES

REVISED PER FORM 990 DATED <u>12–13–04</u>

| SCALE |         |         |         |             |  |  |
|-------|---------|---------|---------|-------------|--|--|
| 0     | 1000    | 200     | 00      | 3000 FEET   |  |  |
| 0     | <br>250 | <br>500 | <br>750 | 1000 METERS |  |  |

TYPE 5 MAP CADOGAN TOWNSHIP ARMSTRONG COUNTY PENNSYLVANIA